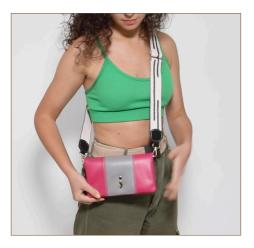

# NİSAN - 3 Way Baq (Waist, Shoulder, Chest)

## Product Description

The ViW mini waist bag offers a personalized design spirit with its practical design. Crafted entirely from lambskin inside and out, this product stands out with its soft and lightweight texture. The logo signature of the ViW brand in light gold metal is featured on the flap. When you open the magnetic flap, compartments for storing all essential items are revealed. Thanks to the soft and flexible texture of the leather, you can easily place your phone, wallet, lipstick, earphones, and more inside. The leather belt, easily threaded through the belt loops on the back surface of the model, provides ease of carrying around the waist while serving as a stylish accessory for pants and dresses. Moreover, using this leather belt, you can comfortably carry your bag over your shoulder or across your chest. The bag comes with two detachable chain straps and an adjustable column strap, offering the flexibility to carry it on your shoulder or crossbody. The chain strap can be wrapped around the flap, allowing the bag to be carried by hand. These versatile carrying options make it the ideal magical everyday bag. Even a young girl can integrate the ViW sports strap for casual use when going to school or hanging out with friends, while an adult woman can attend an event with an elegant chain strap in the evening.

Waist / Chest / Shoulder / Cross-Body Usage