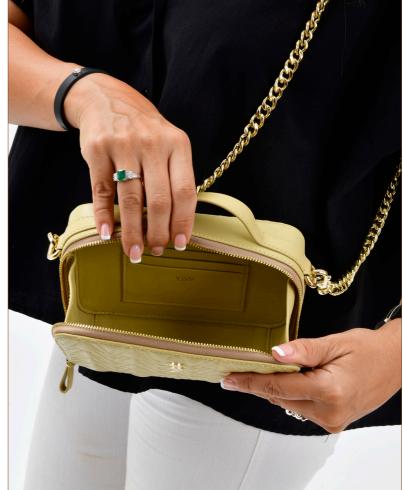

## Product Description

The ViW box bag is a modern design. Crafted from lambskin both inside and out, this bag stands out with its unique quilted effect and a spacious compartment that includes three card slots to meet all your daily needs. The removable chain strap, completed with a leather piece for comfortable and adjustable use over the shoulder or as a crossbody, while the handle allows for hand-carrying. The adjustable ViW sports column strap, provided with the model, enables a small change to a casual, relaxed style, allowing your bag to accompany your outfit in a completely different way. In other words, with one model, you can either highlight your sophisticated, glamorous style or switch to a casual, sporty look in an instant. Even a young girl can integrate the ViW sports strap for casual use when going to school or hanging out with friends, while an adult woman can attend an event with an elegant chain strap in the evening.

### Compartments

- · 1 main compartment
- 3 inner card holders