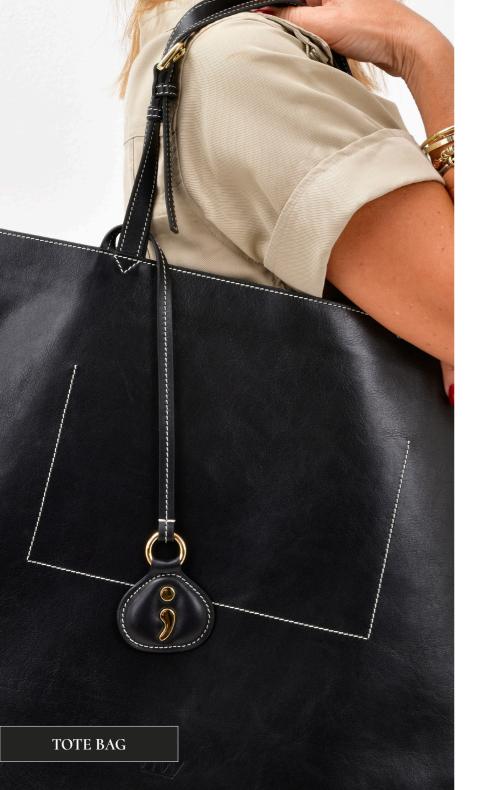

# LARGE MULTIPURPOSE BAG (TOTE Bag)

## Other Features and Accessories

- · Adjustable leather shoulder straps
- · 1 removable column strap with adjustable length for cross shoulder carrying
- · Strap extends from the inside of the bag with a metal loop at the end (keychain
- · Strap hanging from the mouth of the bag with a light gold metal logo with the signature of the ViW brand on a leather path at the end.
- · Light gold metal accessories
- · Dust bag and brand-printed box
- · Proudly crafted by ViW Leathercrafts. Made in İstanbul