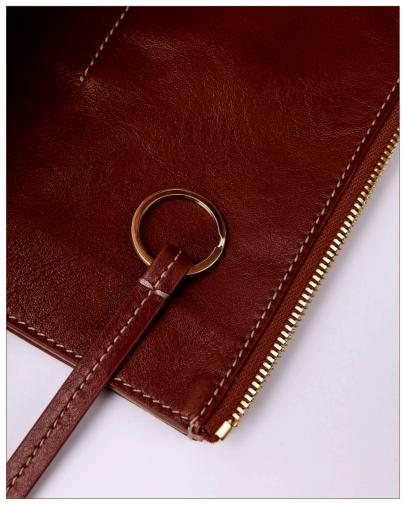

## Other Features and Accessories

- · Adjustable leather shoulder straps
- · 1 removable column strap with adjustable length for cross shoulder carrying
- · Strap extends from the inside of the bag with a metal loop at the end (keychain
- · Strap hanging from the mouth of the bag with a light gold metal logo with the signature of the ViW brand on a leather path at the end.
- · Light gold metal accessories
- · Dust bag and brand-printed box
- · Proudly crafted by ViW Leathercrafts. Made in İstanbul