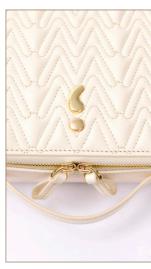

# **BOX BAG**

## 100% Lambskin

## Product Description

The ViW box bag is a modern design. Crafted from lambskin both inside and out, this bag stands out with its unique quilted effect and a spacious compartment that includes three card slots to meet all your daily needs. The removable chain strap, completed with a leather piece for comfortable and adjustable use over the shoulder or as a crossbody, while the handle allows for hand-carrying. The adjustable ViW sports column strap, provided with the model, enables a small change to a casual, relaxed style, allowing your bag to accompany your outfit in a completely different way. In other words, with one model, you can either highlight your sophisticated, glamorous style or switch to a casual, sporty look in an instant. Even a young girl can integrate the ViW sports strap for casual use when going to school or hanging out with friends, while an adult woman can attend an event with an elegant chain strap in the evening.

# Other Features and Accessories

- · Metal accessory on the front body with the signature of the ViW brand
- es Zipper closure
  - · 1 leather hand strap for hand carrying
  - 1 piece detachable leather-chain mixed shoulder strap with adjustable length for long shoulder or cross-body carry
  - 1 removable sport column shoulder strap with adjustable length for long shoulder or cross-body carry
  - · Light gold metal accessories
  - Dust bag and brand-printed box
  - · Proudly crafted by ViW Leathercrafts. Made in İstanbul