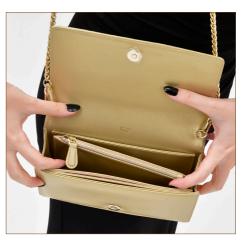

# Description

The ViW-signed mini shoulder bag for the elegant urban woman seamlessly blends functional design with your modern spirit. Crafted entirely from lamb skin inside and out, this product stands out with an embossed ViW signature on the back, showcasing craftsmanship. Concealed within, practical leather accessories accommodate all essential items, making it an ideal companion for both day and evening. Moreover, the surprise of using these accessories independently from the bag awaits you. The bag's size, along with its accessories, allows you to carry your phone and lipstick. The top handle, completed with a removable chain, enables the bag to be carried by hand, on the shoulder, or as a crossbody. The adjustable ViW sports column strap, included with the model, allows your bag to accompany your outfit in a completely different casual, relaxed style with a small shoulder strap change. A young girl can integrate the ViW sports strap for casual use when going to school or hanging out with friends, while an adult woman can attend an event with an elegant chain strap in the evening.

#### Color Variations

Natural Black / Pearly VS-WAL2301/NB.PY

Compartments

- · 1 main compartment
  - 1 interior pocket
  - 1 removable card holder (16 card compartments) and banknote wallet
  - · 1 mini clutch with removable zipper