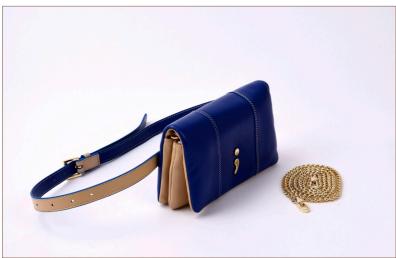

# NİSAN - 3 Way Baq (Waist, Shoulder, Chest)

## Product Description

The ViW mini waist bag offers a personalized design spirit with its practical design. Crafted entirely from lambskin inside and out, this product stands out with its soft and lightweight texture. The logo signature of the ViW brand in light gold metal is featured on the flap. When you open the magnetic flap, compartments for storing all essential items are revealed. Thanks to the soft and flexible texture of the leather, you can easily place your phone, wallet, lipstick, earphones, and more inside. The leather belt, easily threaded through the belt loops on the back surface of the model, provides ease of carrying around the waist while serving as a stylish accessory for pants and dresses. Moreover, using this leather belt, you can comfortably carry your bag over your shoulder or across your chest. The bag comes with two detachable chain straps and an adjustable column strap, offering the flexibility to carry it on your shoulder or crossbody. The chain strap can be wrapped around the flap, allowing the bag to be carried by hand. These versatile carrying options make it the ideal magical everyday bag. Even a young girl can integrate the ViW sports strap for casual use when going to school or hanging out with friends, while an adult woman can attend an event with an elegant chain strap in the evening.

## Other Features and Accessories

- · Magnetic closure
- · Rear body belt loops
- · 1 removable, adjustable belt that can be worn at the waist, but also can be hung
- · 1 long detachable chain strap for shoulder or crossbody carry
- · Light gold metal accessories
- · 1 removable column shoulder strap with adjustable length for long shoulder or cross-body carry
- Dust bag and brand-printed box
- · Proudly crafted by ViW Leathercrafts. Made in İstanbul