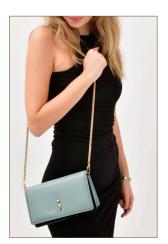

# SHOULDER WALLET BAG WITH MINI CLUTCH

# Description

The ViW-signed mini shoulder bag for the elegant urban woman seamlessly blends functional design with your modern spirit. Crafted entirely from lamb skin inside and out, this product stands out with an embossed ViW signature on the back, showcasing craftsmanship. Concealed within, practical leather accessories accommodate all essential items, making it an ideal companion for both day and evening. Moreover, the surprise of using these accessories independently from the bag awaits you. The bag's size, along with its accessories, allows you to carry your phone and lipstick. The top handle, completed with a removable chain, enables the bag to be carried by hand, on the shoulder, or as a crossbody. The adjustable ViW sports column strap, included with the model, allows your bag to accompany your outfit in a completely different casual, relaxed style with a small shoulder strap change. A young girl can integrate the ViW sports strap for casual use when going to school or hanging out with friends, while an adult woman can attend an event with an elegant chain strap in the evening.

Dimensions

Width: 21,5 cm (8.46 inches) Height: 13 cm (5.12 inches)

Depth: 6 cm (2.36 inches)

Min & Max Column Strap Length: 86.5 - 129 cm (34.06 - 50.79 inches)

Chain Strap Lenght: 112 cm (44.09 inches)

Usage

Shoulder / Cross-Body