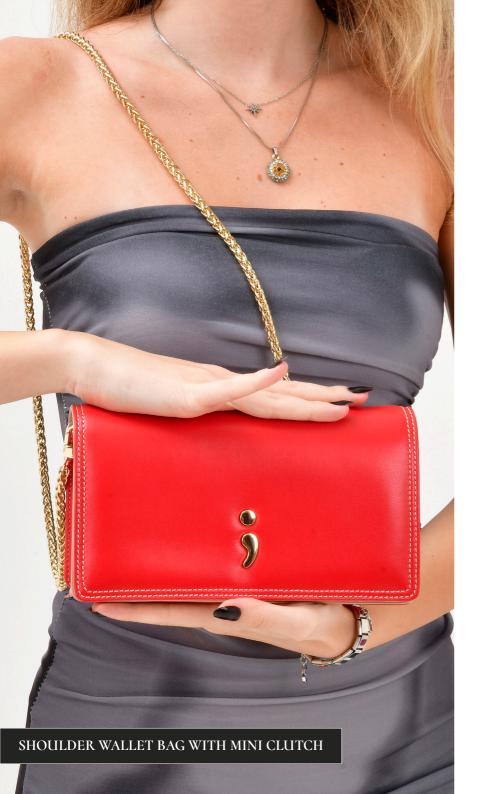

# SHOULDER WALLET BAG WITH MINI CLUTCH

# Description

The ViW-signed mini shoulder bag for the elegant urban woman seamlessly blends functional design with your modern spirit. Crafted entirely from lamb skin inside and out, this product stands out with an embossed ViW signature on the back, showcasing craftsmanship. Concealed within, practical leather accessories accommodate all essential items, making it an ideal companion for both day and evening. Moreover, the surprise of using these accessories independently from the bag awaits you. The bag's size, along with its accessories, allows you to carry your phone and lipstick. The top handle, completed with a removable chain, enables the bag to be carried by hand, on the shoulder, or as a crossbody. The adjustable ViW sports column strap, included with the model, allows your bag to accompany your outfit in a completely different casual, relaxed style with a small shoulder strap change. A young girl can integrate the ViW sports strap for casual use when going to school or hanging out with friends, while an adult woman can attend an event with an elegant chain strap in the evening.

Dimensions

Width: 21,5 cm (8.46 inches) Height: 13 cm (5.12 inches)

Depth: 6 cm (2.36 inches)

Min & Max Column Strap Length: 86.5 - 129 cm (34.06 - 50.79 inches)

Chain Strap Lenght: 112 cm (44.09 inches)

Usage

Shoulder / Cross-Body

#### Color Variations

Natural Black / Pearly VS-WAL2301/NB.PY

Compartments

- · 1 main compartment
  - 1 interior pocket
  - 1 removable card holder (16 card compartments) and banknote wallet
  - · 1 mini clutch with removable zipper

### Other Features and Accessories

- · Magnetic closure
  - · 1 long chain strap for shoulder or cross-body carry
  - · 1 removable column shoulder strap with adjustable length for long shoulder or cross-body carry
  - · Embossed ViW signature on the back body
  - · Light gold metal accessories
  - · Dust bag and brand-printed box
  - · Proudly crafted by ViW Leathercrafts. Made in İstanbul