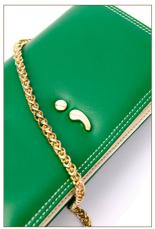

# SHOULDER WALLET BAG WITH MINI CLUTCH

# Description

The ViW-signed mini shoulder bag for the elegant urban woman seamlessly blends functional design with your modern spirit. Crafted entirely from lamb skin inside and out, this product stands out with an embossed ViW signature on the back, showcasing craftsmanship. Concealed within, practical leather accessories accommodate all essential items, making it an ideal companion for both day and evening. Moreover, the surprise of using these accessories independently from the bag awaits you. The bag's size, along with its accessories, allows you to carry your phone and lipstick. The top handle, completed with a removable chain, enables the bag to be carried by hand, on the shoulder, or as a crossbody. The adjustable ViW sports column strap, included with the model, allows your bag to accompany your outfit in a completely different casual, relaxed style with a small shoulder strap change. A young girl can integrate the ViW sports strap for casual use when going to school or hanging out with friends, while an adult woman can attend an event with an elegant chain strap in the evening.

### Other Features and Accessories

- · Magnetic closure
  - · 1 long chain strap for shoulder or cross-body carry
  - · 1 removable column shoulder strap with adjustable length for long shoulder or cross-body carry
  - · Embossed ViW signature on the back body
  - · Light gold metal accessories
  - · Dust bag and brand-printed box
  - · Proudly crafted by ViW Leathercrafts. Made in İstanbul