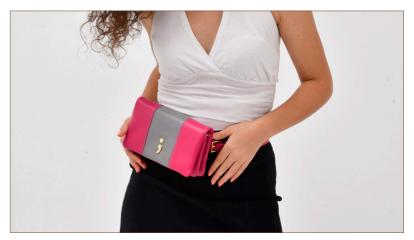

# NİSAN - 3 Way Baq (Waist, Shoulder, Chest)

#### Color Variations

Natural Black / Cashmer

Compartments

- · Wide interior compartment
- · 2 main open compartments
- · 1 main zippered compartment
- · 3 inner business card holder