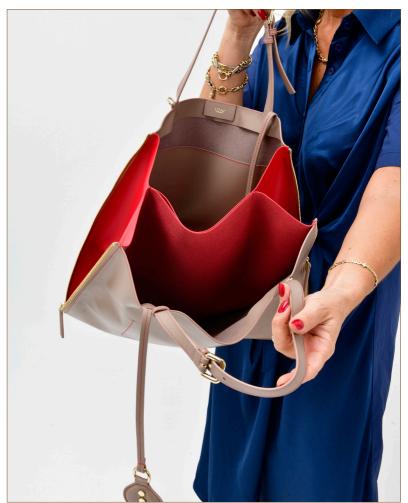

# Description

The ViW Tote bag stands out with its comfortable, spacious, and highly functional practical design. Crafted from soft calf leather with thick double stitching for added durability, this bag features several compartments for organizing essential items, including two separate large compartments. The zippers on both sides of the model, extending down, allow for adjusting the sides and enhancing the silhouette of the bag. This also adds a visual appeal to the model with the contrasting color of the leather used inside, providing a unique style and richness. This large, spacious, and multi-compartment model is designed to simplify daily life, making it ideal for carrying accessories such as a tablet, files, and books during work or university life. It combines both comfort and stylish elegance, reflecting a versatile look. The adjustable ViW sports column strap, provided with the model, offers the option of shoulder or crossbody use. It's a perfect model that can be used by both young girls and adult women, catering to a wide range of preferences and needs.

### Compartments

- · 2 main compartments
- · 1 inner center pocket
- · 1 inner pocket
- · Two side pockets when side zippers are closed
- · Section that can be used as an extra pocket on the base (slippers, shoes, umbrella can be placed)