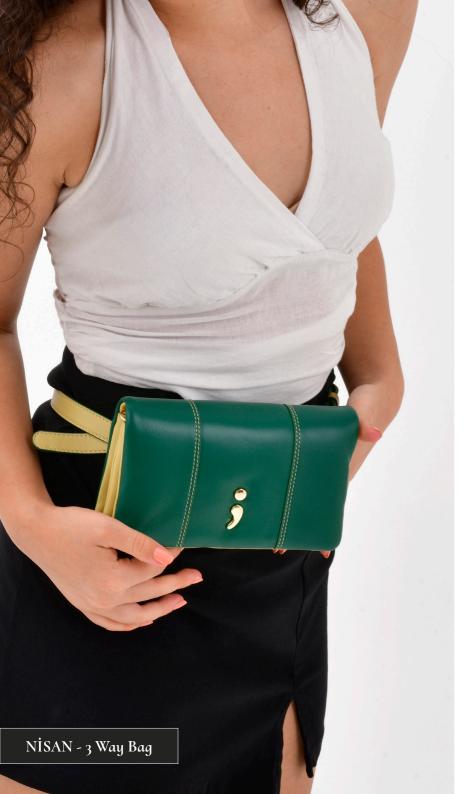

# NİSAN - 3 Way Baq (Waist, Shoulder, Chest)

## Product Description

The ViW mini waist bag offers a personalized design spirit with its practical design. Crafted entirely from lambskin inside and out, this product stands out with its soft and lightweight texture. The logo signature of the ViW brand in light gold metal is featured on the flap. When you open the magnetic flap, compartments for storing all essential items are revealed. Thanks to the soft and flexible texture of the leather, you can easily place your phone, wallet, lipstick, earphones, and more inside. The leather belt, easily threaded through the belt loops on the back surface of the model, provides ease of carrying around the waist while serving as a stylish accessory for pants and dresses. Moreover, using this leather belt, you can comfortably carry your bag over your shoulder or across your chest. The bag comes with two detachable chain straps and an adjustable column strap, offering the flexibility to carry it on your shoulder or crossbody. The chain strap can be wrapped around the flap, allowing the bag to be carried by hand. These versatile carrying options make it the ideal magical everyday bag. Even a young girl can integrate the ViW sports strap for casual use when going to school or hanging out with friends, while an adult woman can attend an event with an elegant chain strap in the evening.