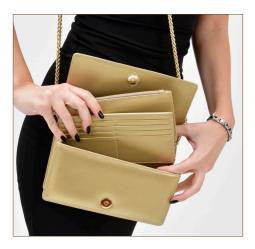

# Description

The ViW-signed mini shoulder bag for the elegant urban woman seamlessly blends functional design with your modern spirit. Crafted entirely from lamb skin inside and out, this product stands out with an embossed ViW signature on the back, showcasing craftsmanship. Concealed within, practical leather accessories accommodate all essential items, making it an ideal companion for both day and evening. Moreover, the surprise of using these accessories independently from the bag awaits you. The bag's size, along with its accessories, allows you to carry your phone and lipstick. The top handle, completed with a removable chain, enables the bag to be carried by hand, on the shoulder, or as a crossbody. The adjustable ViW sports column strap, included with the model, allows your bag to accompany your outfit in a completely different casual, relaxed style with a small shoulder strap change. A young girl can integrate the ViW sports strap for casual use when going to school or hanging out with friends, while an adult woman can attend an event with an elegant chain strap in the evening.

#### Color Variations

Natural Black / Pearly VS-WAL2301/NB.PY

Compartments

- · 1 main compartment
  - 1 interior pocket
  - 1 removable card holder (16 card compartments) and banknote wallet
  - · 1 mini clutch with removable zipper