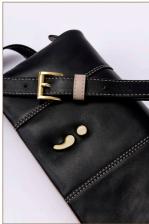

# NİSAN - 3 Way Baq (Waist, Shoulder, Chest)

## Product Description

The ViW mini waist bag offers a personalized design spirit with its practical design. Crafted entirely from lambskin inside and out, this product stands out with its soft and lightweight texture. The logo signature of the ViW brand in light gold metal is featured on the flap. When you open the magnetic flap, compartments for storing all essential items are revealed. Thanks to the soft and flexible texture of the leather, you can easily place your phone, wallet, lipstick, earphones, and more inside. The leather belt, easily threaded through the belt loops on the back surface of the model, provides ease of carrying around the waist while serving as a stylish accessory for pants and dresses. Moreover, using this leather belt, you can comfortably carry your bag over your shoulder or across your chest. The bag comes with two detachable chain straps and an adjustable column strap, offering the flexibility to carry it on your shoulder or crossbody. The chain strap can be wrapped around the flap, allowing the bag to be carried by hand. These versatile carrying options make it the ideal magical everyday bag. Even a young girl can integrate the ViW sports strap for casual use when going to school or hanging out with friends, while an adult woman can attend an event with an elegant chain strap in the evening.

## Other Features and Accessories

- · Magnetic closure
- · Rear body belt loops
- · 1 removable, adjustable belt that can be worn at the waist, but also can be hung
- · 1 long detachable chain strap for shoulder or crossbody carry
- · Light gold metal accessories
- · 1 removable column shoulder strap with adjustable length for long shoulder or cross-body carry
- Dust bag and brand-printed box
- · Proudly crafted by ViW Leathercrafts. Made in İstanbul