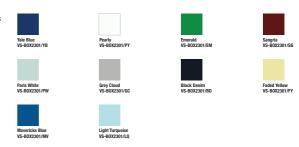

Dimensions

<u>Width</u>: 29 cm (11.42 inches) <u>Height</u>: 21 cm (8.27 inches)

Hand Strap Length: 20 cm (7.87 inches), 23 cm (9.06 inches) with metal hook

Usage

Hand / Wrist

Color Variations

Seashell VS\_CIT2301/SS

Grey Cloud VS-CLT2301/GC

Black Denim

Compartments

- 1 large main compartment
- · 1 interior pocket
- 3 inner card holder

Other Features and Accessories

- · 1 removable leather hand strap for easy hand carrying
- · Metal accessory on the front body with the signature of the ViW brand
- · Light gold metal accessories
- Dust bag and brand-printed box
- · Proudly crafted by ViW Leathercrafts. Made in İstanbul