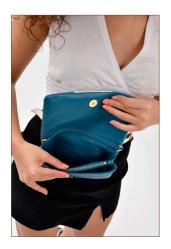

# SHOULDER WALLET BAG WITH MINI CLUTCH

# Description

The ViW-signed mini shoulder bag for the elegant urban woman seamlessly blends functional design with your modern spirit. Crafted entirely from lamb skin inside and out, this product stands out with an embossed ViW signature on the back, showcasing craftsmanship. Concealed within, practical leather accessories accommodate all essential items, making it an ideal companion for both day and evening. Moreover, the surprise of using these accessories independently from the bag awaits you. The bag's size, along with its accessories, allows you to carry your phone and lipstick. The top handle, completed with a removable chain, enables the bag to be carried by hand, on the shoulder, or as a crossbody. The adjustable ViW sports column strap, included with the model, allows your bag to accompany your outfit in a completely different casual, relaxed style with a small shoulder strap change. A young girl can integrate the ViW sports strap for casual use when going to school or hanging out with friends, while an adult woman can attend an event with an elegant chain strap in the evening.

#### Color Variations

Natural Black / Pearly VS-WAL2301/NB.PY

Compartments

- · 1 main compartment
  - 1 interior pocket
  - 1 removable card holder (16 card compartments) and banknote wallet
  - · 1 mini clutch with removable zipper