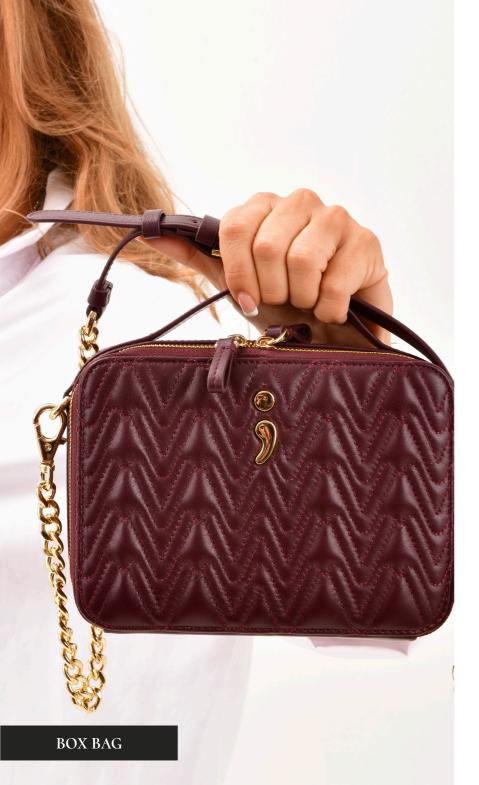

# **BOX BAG**

## Product Description

The ViW box bag is a modern design. Crafted from lambskin both inside and out, this bag stands out with its unique quilted effect and a spacious compartment that includes three card slots to meet all your daily needs. The removable chain strap, completed with a leather piece for comfortable and adjustable use over the shoulder or as a crossbody, while the handle allows for hand-carrying. The adjustable ViW sports column strap, provided with the model, enables a small change to a casual, relaxed style, allowing your bag to accompany your outfit in a completely different way. In other words, with one model, you can either highlight your sophisticated, glamorous style or switch to a casual, sporty look in an instant. Even a young girl can integrate the ViW sports strap for casual use when going to school or hanging out with friends, while an adult woman can attend an event with an elegant chain strap in the evening.