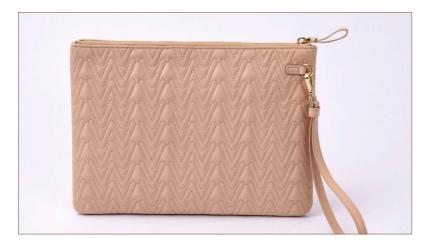

# **SLIM CLUTCH**

# 100% Calf Leather

Product Description The ViW slim clutch seamlessly combines modernity with timeless elegance. Crafted from flexible calf leather, both inside and out, this unique product features distinctive quilted stitching and showcases its signature with a light gold metal logo bearing the ViW brand on the front. This spacious clutch will complement your refined and sophisticated style in your everyday life, business dinners, and special occasions with its inherent grace.

Dimensions

<u>Width</u>: 29 cm (11.42 inches) <u>Height</u>: 21 cm (8.27 inches)

Hand Strap Length: 20 cm (7.87 inches), 23 cm (9.06 inches) with metal hook

Usage

Hand / Wrist

Color Variations

Seashell VS\_CIT2301/SS

Grey Cloud VS-CLT2301/GC

Black Denim

Compartments

- 1 large main compartment
- · 1 interior pocket
- 3 inner card holder

Other Features and Accessories

- · 1 removable leather hand strap for easy hand carrying
- · Metal accessory on the front body with the signature of the ViW brand
- · Light gold metal accessories
- Dust bag and brand-printed box
- · Proudly crafted by ViW Leathercrafts. Made in İstanbul