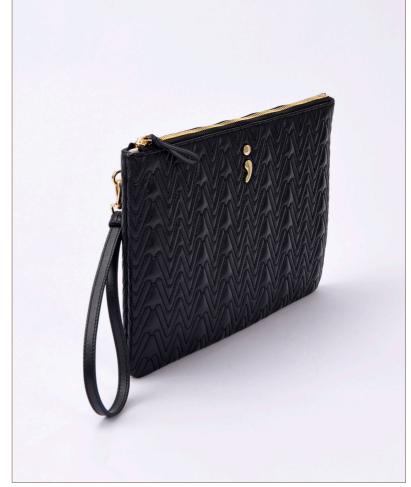

# **SLIM CLUTCH**

# 100% Calf Leather

Product Description The ViW slim clutch seamlessly combines modernity with timeless elegance. Crafted from flexible calf leather, both inside and out, this unique product features distinctive quilted stitching and showcases its signature with a light gold metal logo bearing the ViW brand on the front. This spacious clutch will complement your refined and sophisticated style in your everyday life, business dinners, and special occasions with its inherent grace.