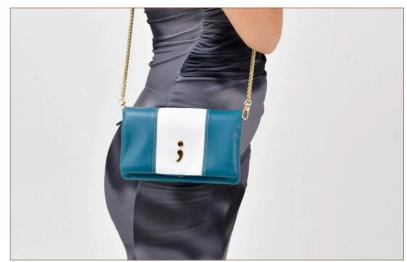

# NİSAN - 3 Way Baq (Waist, Shoulder, Chest)

#### Color Variations

Natural Black / Cashmer

Compartments

- · Wide interior compartment
- · 2 main open compartments
- · 1 main zippered compartment
- · 3 inner business card holder