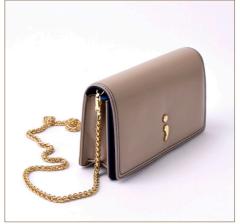

# SHOULDER WALLET BAG WITH MINI CLUTCH

# Description

The ViW-signed mini shoulder bag for the elegant urban woman seamlessly blends functional design with your modern spirit. Crafted entirely from lamb skin inside and out, this product stands out with an embossed ViW signature on the back, showcasing craftsmanship. Concealed within, practical leather accessories accommodate all essential items, making it an ideal companion for both day and evening. Moreover, the surprise of using these accessories independently from the bag awaits you. The bag's size, along with its accessories, allows you to carry your phone and lipstick. The top handle, completed with a removable chain, enables the bag to be carried by hand, on the shoulder, or as a crossbody. The adjustable ViW sports column strap, included with the model, allows your bag to accompany your outfit in a completely different casual, relaxed style with a small shoulder strap change. A young girl can integrate the ViW sports strap for casual use when going to school or hanging out with friends, while an adult woman can attend an event with an elegant chain strap in the evening.

### Other Features and Accessories

- · Magnetic closure
  - · 1 long chain strap for shoulder or cross-body carry
  - · 1 removable column shoulder strap with adjustable length for long shoulder or cross-body carry
  - · Embossed ViW signature on the back body
  - · Light gold metal accessories
  - · Dust bag and brand-printed box
  - · Proudly crafted by ViW Leathercrafts. Made in İstanbul