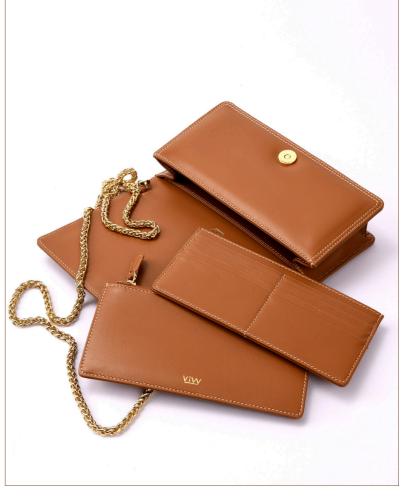

# Description

The ViW-signed mini shoulder bag for the elegant urban woman seamlessly blends functional design with your modern spirit. Crafted entirely from lamb skin inside and out, this product stands out with an embossed ViW signature on the back, showcasing craftsmanship. Concealed within, practical leather accessories accommodate all essential items, making it an ideal companion for both day and evening. Moreover, the surprise of using these accessories independently from the bag awaits you. The bag's size, along with its accessories, allows you to carry your phone and lipstick. The top handle, completed with a removable chain, enables the bag to be carried by hand, on the shoulder, or as a crossbody. The adjustable ViW sports column strap, included with the model, allows your bag to accompany your outfit in a completely different casual, relaxed style with a small shoulder strap change. A young girl can integrate the ViW sports strap for casual use when going to school or hanging out with friends, while an adult woman can attend an event with an elegant chain strap in the evening.

#### Color Variations

Natural Black / Pearly VS-WAL2301/NB.PY

Compartments

- · 1 main compartment
  - 1 interior pocket
  - 1 removable card holder (16 card compartments) and banknote wallet
  - · 1 mini clutch with removable zipper

### Other Features and Accessories

- · Magnetic closure
  - · 1 long chain strap for shoulder or cross-body carry
  - · 1 removable column shoulder strap with adjustable length for long shoulder or cross-body carry
  - · Embossed ViW signature on the back body
  - · Light gold metal accessories
  - · Dust bag and brand-printed box
  - · Proudly crafted by ViW Leathercrafts. Made in İstanbul