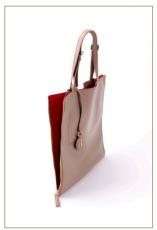

# LARGE MULTIPURPOSE BAG (TOTE Bag)

# 100% Calf Leather

# Description

The ViW Tote bag stands out with its comfortable, spacious, and highly functional practical design. Crafted from soft calf leather with thick double stitching for added durability, this bag features several compartments for organizing essential items, including two separate large compartments. The zippers on both sides of the model, extending down, allow for adjusting the sides and enhancing the silhouette of the bag. This also adds a visual appeal to the model with the contrasting color of the leather used inside, providing a unique style and richness. This large, spacious, and multi-compartment model is designed to simplify daily life, making it ideal for carrying accessories such as a tablet, files, and books during work or university life. It combines both comfort and stylish elegance, reflecting a versatile look. The adjustable ViW sports column strap, provided with the model, offers the option of shoulder or crossbody use. It's a perfect model that can be used by both young girls and adult women, catering to a wide range of preferences and needs.