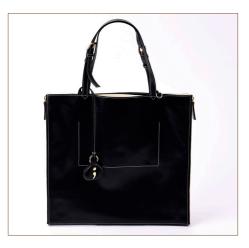

# LARGE MULTIPURPOSE BAG (TOTE Bag)

# 100% Calf Leather

# Description

The ViW Tote bag stands out with its comfortable, spacious, and highly functional practical design. Crafted from soft calf leather with thick double stitching for added durability, this bag features several compartments for organizing essential items, including two separate large compartments. The zippers on both sides of the model, extending down, allow for adjusting the sides and enhancing the silhouette of the bag. This also adds a visual appeal to the model with the contrasting color of the leather used inside, providing a unique style and richness. This large, spacious, and multi-compartment model is designed to simplify daily life, making it ideal for carrying accessories such as a tablet, files, and books during work or university life. It combines both comfort and stylish elegance, reflecting a versatile look. The adjustable ViW sports column strap, provided with the model, offers the option of shoulder or crossbody use. It's a perfect model that can be used by both young girls and adult women, catering to a wide range of preferences and needs.

#### Dimensions

Width: 41 cm (16.14 inches)

Height: 39.5 cm (15.55 inches)

Depth: 21 cm (8.27 inches) when side zipper is open

Min & Max Column Strap Length: 86.5 - 129 cm (34.06 - 50.79 inches) Min & Max Shoulder Strap Drop: 23 - 28.5 cm (9.06 - 11.22 inches)