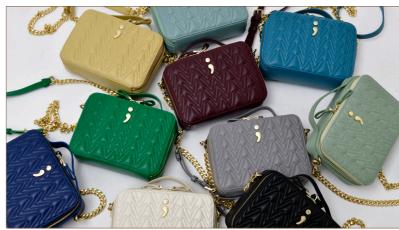

)

Chain Strap Lenght: 112 cm (44.09 inches) Belt / Chest Strap Lenght: 112 cm (44.09 inches)

Waist / Chest / Shoulder / Cross-Body Usage

#### Color Variations









Natural Black / Cashmer







Compartments

- · Wide interior compartment
- · 2 main open compartments
- · 1 main zippered compartment
- · 3 inner business card holder

## Other Features and Accessories

- · Magnetic closure
- · Rear body belt loops
- · 1 removable, adjustable belt that can be worn at the waist, but also can be hung
- · 1 long detachable chain strap for shoulder or crossbody carry
- · Light gold metal accessories
- · 1 removable column shoulder strap with adjustable length for long shoulder or cross-body carry
- Dust bag and brand-printed box
- · Proudly crafted by ViW Leathercrafts. Made in İstanbul















# **BOX BAG**

## 100% Lambskin

## Product Description

The ViW box bag is a modern design. Crafted from lambskin both inside and out, this bag stands out with its unique quilted effect and a spacious compartment that includes three card slots to meet all your daily needs. The removable chain strap, completed with a leather piece for comfortable and adjustable use over the shoulder or as a crossbody, while the handle allows for hand-carrying. The adjustable ViW sports column strap, provided with the model, enables a small change to a casual, relaxed style, allowing your bag to accompany your outfit in a completely different way. In other words, with one model, you can either highlight your sophisticated, glamorous style or switch to a casual, sporty look in an instant. Even a