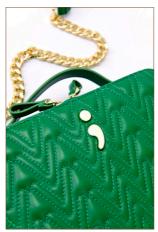

# **BOX BAG**

## 100% Lambskin

## Product Description

The ViW box bag is a modern design. Crafted from lambskin both inside and out, this bag stands out with its unique quilted effect and a spacious compartment that includes three card slots to meet all your daily needs. The removable chain strap, completed with a leather piece for comfortable and adjustable use over the shoulder or as a crossbody, while the handle allows for hand-carrying. The adjustable ViW sports column strap, provided with the model, enables a small change to a casual, relaxed style, allowing your bag to accompany your outfit in a completely different way. In other words, with one model, you can either highlight your sophisticated, glamorous style or switch to a casual, sporty look in an instant. Even a young girl can integrate the ViW sports strap for casual use when going to school or hanging out with friends, while an adult woman can attend an event with an elegant chain strap in the evening.

# Other Features and Accessories

- · Metal accessory on the front body with the signature of the ViW brand
- es Zipper closure
  - · 1 leather hand strap for hand carrying
  - 1 piece detachable leather-chain mixed shoulder strap with adjustable length for long shoulder or cross-body carry
  - 1 removable sport column shoulder strap with adjustable length for long shoulder or cross-body carry
  - · Light gold metal accessories
  - Dust bag and brand-printed box
  - · Proudly crafted by ViW Leathercrafts. Made in İstanbul