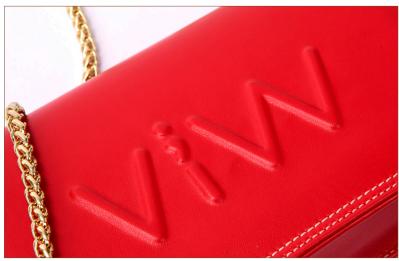

# Description

The ViW-signed mini shoulder bag for the elegant urban woman seamlessly blends functional design with your modern spirit. Crafted entirely from lamb skin inside and out, this product stands out with an embossed ViW signature on the back, showcasing craftsmanship. Concealed within, practical leather accessories accommodate all essential items, making it an ideal companion for both day and evening. Moreover, the surprise of using these accessories independently from the bag awaits you. The bag's size, along with its accessories, allows you to carry your phone and lipstick. The top handle, completed with a removable chain, enables the bag to be carried by hand, on the shoulder, or as a crossbody. The adjustable ViW sports column strap, included with the model, allows your bag to accompany your outfit in a completely different casual, relaxed style with a small shoulder strap change. A young girl can integrate the ViW sports strap for casual use when going to school or hanging out with friends, while an adult woman can attend an event with an elegant chain strap in the evening.

### Other Features and Accessories

- · Magnetic closure
  - · 1 long chain strap for shoulder or cross-body carry
  - · 1 removable column shoulder strap with adjustable length for long shoulder or cross-body carry
  - · Embossed ViW signature on the back body
  - · Light gold metal accessories
  - · Dust bag and brand-printed box
  - · Proudly crafted by ViW Leathercrafts. Made in İstanbul