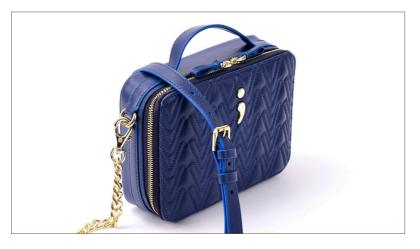

# **BOX BAG**

## 100% Lambskin

## Product Description

The ViW box bag is a modern design. Crafted from lambskin both inside and out, this bag stands out with its unique quilted effect and a spacious compartment that includes three card slots to meet all your daily needs. The removable chain strap, completed with a leather piece for comfortable and adjustable use over the shoulder or as a crossbody, while the handle allows for hand-carrying. The adjustable ViW sports column strap, provided with the model, enables a small change to a casual, relaxed style, allowing your bag to accompany your outfit in a completely different way. In other words, with one model, you can either highlight your sophisticated, glamorous style or switch to a casual, sporty look in an instant. Even a young girl can integrate the ViW sports strap for casual use when going to school or hanging out with friends, while an adult woman can attend an event with an elegant chain strap in the evening.

# Other Features and Accessories

- · Metal accessory on the front body with the signature of the ViW brand
- es Zipper closure
  - · 1 leather hand strap for hand carrying
  - 1 piece detachable leather-chain mixed shoulder strap with adjustable length for long shoulder or cross-body carry
  - 1 removable sport column shoulder strap with adjustable length for long shoulder or cross-body carry
  - · Light gold metal accessories
  - Dust bag and brand-printed box
  - · Proudly crafted by ViW Leathercrafts. Made in İstanbul