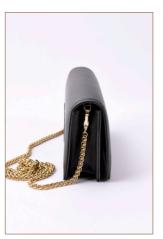

# SHOULDER WALLET BAG WITH MINI CLUTCH

# Description

The ViW-signed mini shoulder bag for the elegant urban woman seamlessly blends functional design with your modern spirit. Crafted entirely from lamb skin inside and out, this product stands out with an embossed ViW signature on the back, showcasing craftsmanship. Concealed within, practical leather accessories accommodate all essential items, making it an ideal companion for both day and evening. Moreover, the surprise of using these accessories independently from the bag awaits you. The bag's size, along with its accessories, allows you to carry your phone and lipstick. The top handle, completed with a removable chain, enables the bag to be carried by hand, on the shoulder, or as a crossbody. The adjustable ViW sports column strap, included with the model, allows your bag to accompany your outfit in a completely different casual, relaxed style with a small shoulder strap change. A young girl can integrate the ViW sports strap for casual use when going to school or hanging out with friends, while an adult woman can attend an event with an elegant chain strap in the evening.