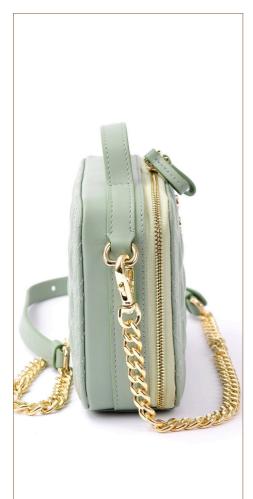

# **BOX BAG**

## 100% Lambskin

## Product Description

The ViW box bag is a modern design. Crafted from lambskin both inside and out, this bag stands out with its unique quilted effect and a spacious compartment that includes three card slots to meet all your daily needs. The removable chain strap, completed with a leather piece for comfortable and adjustable use over the shoulder or as a crossbody, while the handle allows for hand-carrying. The adjustable ViW sports column strap, provided with the model, enables a small change to a casual, relaxed style, allowing your bag to accompany your outfit in a completely different way. In other words, with one model, you can either highlight your sophisticated, glamorous style or switch to a casual, sporty look in an instant. Even a young girl can integrate the ViW sports strap for casual use when going to school or hanging out with friends, while an adult woman can attend an event with an elegant chain strap in the evening.

# Other Features and Accessories

- · Metal accessory on the front body with the signature of the ViW brand
- es Zipper closure
  - · 1 leather hand strap for hand carrying
  - 1 piece detachable leather-chain mixed shoulder strap with adjustable length for long shoulder or cross-body carry
  - 1 removable sport column shoulder strap with adjustable length for long shoulder or cross-body carry
  - · Light gold metal accessories
  - Dust bag and brand-printed box
  - · Proudly crafted by ViW Leathercrafts. Made in İstanbul