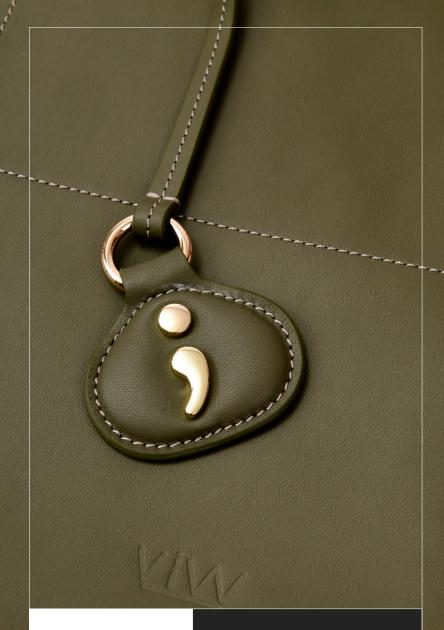

Our symbol, the semicolon, which we bear proudly, represents the women who refuse to let their stories end with a period at any roadblock, and instead will put a semicolon, overcome the obstacles and continue to write their own destiny.

## Other Features and Accessories

- · Adjustable leather shoulder straps
- · 1 removable column strap with adjustable length for cross shoulder carrying
- · Strap extends from the inside of the bag with a metal loop at the end (keychain
- · Strap hanging from the mouth of the bag with a light gold metal logo with the signature of the ViW brand on a leather path at the end.
- · Light gold metal accessories
- · Dust bag and brand-printed box
- · Proudly crafted by ViW Leathercrafts. Made in İstanbul